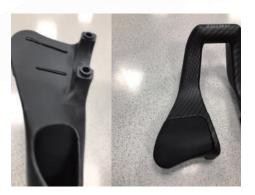

#### **Part**

- ① Clip-on body x1
- ② Elbow pad x2
- 3 Clamp x2
- 4 M5 scew x4 ( Length 22mm )

#### 零件名稱

- ① U型短把主體x1。
- ② 手肘靠墊x2。
- ③ 下蓋x2。
- ④ M5螺絲x4(22mm)。