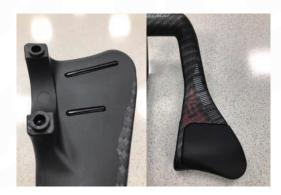

#### **Part**

- ① Clip-on body x1
- ② Elbow pad x2
- 3 Clamp x2
- 4 M5 scew x4 ( Length 22mm )

#### 零件名稱

- ① U型短把主體x1。
- ② 手肘靠墊x2。
- ③ 下蓋x2。
- ④ M5螺絲x4(22mm)。