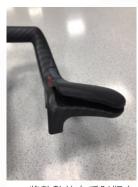

### Installation

- 1. Please check if yo u have all the required parts.
- 2. This product must be assembled on the rails of the saddle.
- 3. Clamp the cage onto the rails with your preferable angle, and fix it.
- 4. You can also adjust the height of the cages. Loose the screws, adjust the height and fix the screws.

### 安裝說明

- 1.安裝前請檢查您的產品配件是否齊全。
- 2.將(A)把手固定於車把手中段,並組裝(B)下蓋。
- 3.調整主體角度,使其符合您喜歡的角度。
- 4.將螺絲旋緊(鎖固最大扭力值5Nm)
- 5.將(C)30mm墊片可供較舒適的騎乘姿勢。