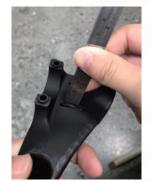

## The procedure of elbow pad replacement of Sirocco Aero mini

Cleanse the contact surface between elbow pad and chassis.

Remove the protective layer of the doublesided tape at the back of elbow pad.

Align the rib at the back of elbow pad with the groove of the Sirocco aero mini.

Press the elbow pad to squeeze the elbow pad into the groove.

Use steel ruler or similar tool to needlepick the rib of the elbow pad to ensure the elbow pad is thoroughly installed.

6 Repeat the procedure for both ribs.