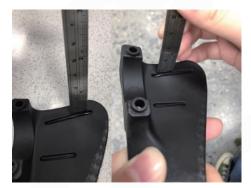

### Installation

- 1. Please check if yo u have all the required parts.
- 2. This product must be assembled on the rails of the saddle.
- 3. Clamp the cage onto the rails with your preferable angle, and fix it.
- 4. You can also adjust the height of the cages. Loose the screws, adjust the height and fix the screws.

### 安裝說明

- 1.安裝前請檢查您的產品配件是否齊全。
- 2.將(A)把手固定於車把手中段,並組裝(B)下蓋。
- 3.調整主體角度,使其符合您喜歡的角度。
- 4.將螺絲旋緊(鎖固最大扭力值5Nm)
- 5.將(C)30mm墊片可供較舒適的騎乘姿勢。