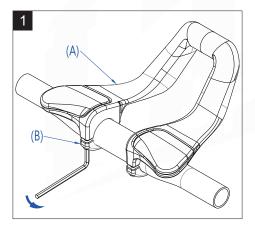

#### **Part**

- ① Clip-on body x1
- ② Elbow pad x2
- 3 Clamp x2
- 4 M5 scew x4 ( Length 22mm )

### Installation

- 1. Please check if yo u have all the required parts.
- 2. This product must be assembled on the rails of the saddle.
- 3. Clamp the cage onto the rails with your preferable angle, and fix it.
- 4. You can also adjust the height of the cages. Loose the screws, adjust the height and fix the screws.

#### 零件名稱

- ① U型短把主體x1。
- ② 手肘靠墊x2。
- ③ 下蓋x2。
- ④ M5螺絲x4(22mm)。

### 安裝說明

- 1.安裝前請檢查您的產品配件是否齊全。
- 2.將(A)把手固定於車把手中段,並組裝(B)下蓋。
- 3.調整主體角度,使其符合您喜歡的角度。
- 4.將螺絲旋緊(鎖固最大扭力值5Nm)
- 5.將(C)30mm墊片可供較舒適的騎乘姿勢。