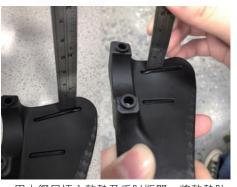

Press the elbow pad to squeeze the elbow pad into the groove.

Use steel ruler or similar tool to needlepick the rib of the elbow pad to ensure the elbow pad is thoroughly installed.

6 Repeat the procedure for both ribs.

### TTH-27軟墊,安/換裝步驟説明書

(1) 將手肘版擦拭乾淨。

(2) 將軟墊的雙面膠保護紙撕掉。

3 將軟墊放在手肘版上 . 並對準槽穴。

4 用手按壓,使軟墊的肋條確實 精準的進入手肘版的槽孔中。

5 用小鋼尺插入軟墊及手肘版間,將軟墊肋 條往上翹起,使肋條能高於手肘墊的表面。

6 短槽孔也要把肋條 翹出手肘版的版面。

(7) 右邊軟墊 安/換裝完成。