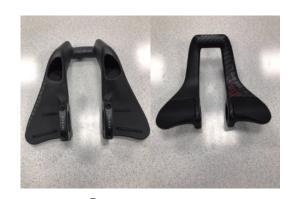

#### **Part**

- ① Clip-on body x1
- ② Elbow pad x2
- 3 Clamp x2
- 4 M5 scew x4 ( Length 22mm )

#### 零件名稱

- ① U型短把主體x1。
- ② 手肘靠墊x2。
- ③ 下蓋x2。
- ④ M5螺絲x4(22mm)。