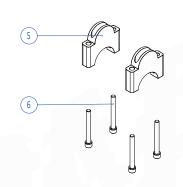

## Accessory (Optional)

- ⑤ 30mm Riserx2
- 6 M5 screw x4 (Length 50mm)

## 配件(須單獨購買)

- ⑤ 30mm墊片x2。
- ⑥ M5螺絲x4(50mm)。