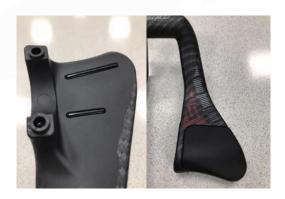

#### **Part**

- ① Clip-on body x1
- ② Elbow pad x2
- 3 Clamp x2
- 4 M5 scew x4 ( Length 22mm )

#### 零件名稱

- ① U型短把主體x1。
- ② 手肘靠墊x2。
- ③ 下蓋x2。
- ④ M5螺絲x4(22mm)。