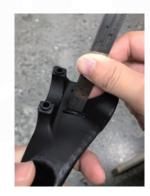

## The procedure of elbow pad replacement of Sirocco Aero mini

Cleanse the contact surface between elbow pad and chassis.

Remove the protective layer of the doublesided tape at the back of elbow pad.

Align the rib at the back of elbow pad with the groove of the Sirocco aero mini.

Press the elbow pad to squeeze the elbow pad into the groove.

Use steel ruler or similar tool to needlepick the rib of the elbow pad to ensure the elbow pad is thoroughly installed.

6 Repeat the procedure for both ribs.

Repeat this procedure for both ride and left elbow pad.

9 The elbow pad replacement is complete.