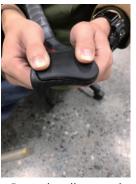

## The procedure of elbow pad replacement of Sirocco Aero mini

Cleanse the contact surface between elbow pad and chassis.

Remove the protective layer of the doublesided tape at the back of elbow pad.

Align the rib at the back of elbow pad with the groove of the Sirocco aero mini.

Press the elbow pad to squeeze the elbow pad into the groove.

Use steel ruler or similar tool to needlepick the rib of the elbow pad to ensure the elbow pad is thoroughly installed.

6 Repeat the procedure for both ribs.

### TTH-27軟墊,安/換裝步驟説明書

(1) 將手肘版擦拭乾淨。

(2) 將軟墊的雙面膠保護紙撕掉。

3 將軟墊放在手肘版上 . 並對準槽穴。

4 用手按壓,使軟墊的肋條確實 精準的進入手肘版的槽孔中。

5 用小鋼尺插入軟墊及手肘版間,將軟墊肋 條往上翹起,使肋條能高於手肘墊的表面。

6 短槽孔也要把肋條 翹出手肘版的版面。

(7) 右邊軟墊 安/換裝完成。