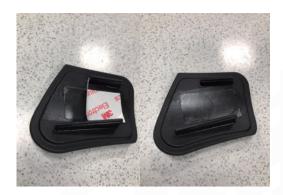

#### **Part**

- ① Clip-on body x1
- ② Elbow pad x2
- 3 Clamp x2
- 4 M5 scew x4 ( Length 22mm )

#### 零件名稱

- ① U型短把主體x1。
- ② 手肘靠墊x2。
- ③ 下蓋x2。
- ④ M5螺絲x4(22mm)。