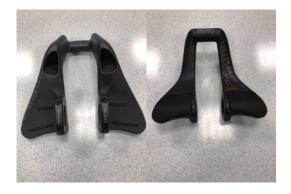

#### **Part**

- ① Clip-on body x1
- ② Elbow pad x2
- 3 Clamp x2
- 4 M5 scew x4 ( Length 22mm )

#### 零件名稱

- ① U型短把主體x1。
- ② 手肘靠墊x2。
- ③ 下蓋x2。
- ④ M5螺絲x4(22mm)。