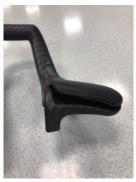

#### **Part**

- ① Clip-on body x1
- ② Elbow pad x2
- 3 Clamp x2
- 4 M5 scew x4 ( Length 22mm )

#### 零件名稱

- ① U型短把主體x1。
- ② 手肘靠墊x2。
- ③ 下蓋x2。
- ④ M5螺絲x4(22mm)。