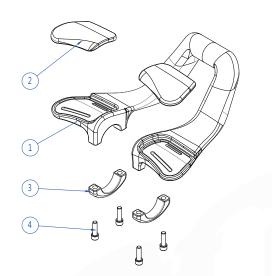

#### **Part**

- ① Clip-on body x1
- ② Elbow pad x2
- 3 Clamp x2
- 4 M5 scew x4 ( Length 22mm )

## Accessory (Optional)

- ⑤ 30mm Riserx2
- 6 M5 screw x4 (Length 50mm)

#### 零件名稱

- ① U型短把主體x1。
- ② 手肘靠墊x2。
- ③ 下蓋x2。
- ④ M5螺絲x4(22mm)。

## 配件(須單獨購買)

- ⑤ 30mm墊片x2。
- ⑥ M5螺絲x4(50mm)。