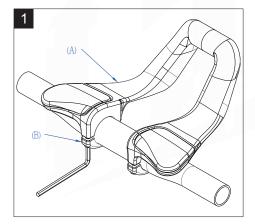

### Installation

- 1. Please check if yo u have all the required parts.
- 2. This product must be assembled on the rails of the saddle.
- 3. Clamp the cage onto the rails with your preferable angle, and fix it.
- 4. You can also adjust the height of the cages. Loose the screws, adjust the height and fix the screws.

### 安裝說明

- 1.安裝前請檢查您的產品配件是否齊全。
- 2.將(A)把手固定於車把手中段,並組裝(B)下蓋。
- 3.調整主體角度,使其符合您喜歡的角度。
- 4.將螺絲旋緊(鎖固最大扭力值5Nm)
- 5.將(C)30mm墊片可供較舒適的騎乘姿勢。