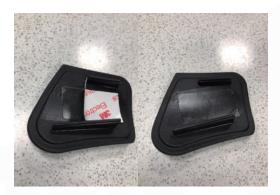

## The procedure of elbow pad replacement of Sirocco Aero mini

Cleanse the contact surface between elbow pad and chassis.

Remove the protective layer of the doublesided tape at the back of elbow pad.

Align the rib at the back of elbow pad with the groove of the Sirocco aero mini.

Press the elbow pad to squeeze the elbow pad into the groove.

Use steel ruler or similar tool to needlepick the rib of the elbow pad to ensure the elbow pad is thoroughly installed.

6 Repeat the procedure for both ribs.

Repeat this procedure for both ride and left elbow pad.

9 The elbow pad replacement is complete.

### TTH-27軟墊,安/換裝步驟説明書

(1) 將手肘版擦拭乾淨。

(2) 將軟墊的雙面膠保護紙撕掉。

3 將軟墊放在手肘版上 . 並對準槽穴。

4 用手按壓,使軟墊的肋條確實 精準的進入手肘版的槽孔中。

5 用小鋼尺插入軟墊及手肘版間,將軟墊肋 條往上翹起,使肋條能高於手肘墊的表面。

6 短槽孔也要把肋條 翹出手肘版的版面。

(7) 右邊軟墊 安/換裝完成。

(8) 左邊軟墊·安/換裝的步驟與右邊相同。

9 完成軟墊安/換裝。