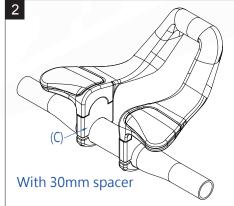

## Accessory (Optional)

- ⑤ 30mm Riserx2
- 6 M5 screw x4 (Length 50mm)

## 配件(須單獨購買)

- ⑤ 30mm墊片x2。
- ⑥ M5螺絲x4(50mm)。

### 安裝說明

- 1.安裝前請檢查您的產品配件是否齊全。
- 2.將(A)把手固定於車把手中段,並組裝(B)下蓋。
- 3.調整主體角度,使其符合您喜歡的角度。
- 4.將螺絲旋緊(鎖固最大扭力值5Nm)
- 5.將(C)30mm墊片可供較舒適的騎乘姿勢。