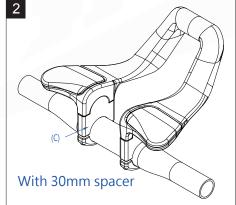

### Installation

- 1. Please check if yo u have all the required parts.
- 2. This product must be assembled on the rails of the saddle.
- 3. Clamp the cage onto the rails with your preferable angle, and fix it.
- 4. You can also adjust the height of the cages. Loose the screws, adjust the height and fix the screws.

### 安裝說明

- 1.安裝前請檢查您的產品配件是否齊全。
- 2.將(A)把手固定於車把手中段,並組裝(B)下蓋。
- 3.調整主體角度,使其符合您喜歡的角度。
- 4.將螺絲旋緊(鎖固最大扭力值5Nm)
- 5.將(C)30mm墊片可供較舒適的騎乘姿勢。