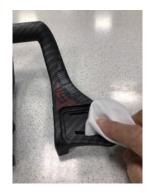

## The procedure of elbow pad replacement of Sirocco Aero mini

Cleanse the contact surface between elbow pad and chassis.

Remove the protective layer of the doublesided tape at the back of elbow pad.

Align the rib at the back of elbow pad with the groove of the Sirocco aero mini.

### TTH-27軟墊,安/換裝步驟説明書

(1) 將手肘版擦拭乾淨。

(2) 將軟墊的雙面膠保護紙撕掉。

3 將軟墊放在手肘版上 . 並對準槽穴。

4 用手按壓,使軟墊的肋條確實 精準的進入手肘版的槽孔中。

5 用小鋼尺插入軟墊及手肘版間,將軟墊肋 條往上翹起,使肋條能高於手肘墊的表面。

6 短槽孔也要把肋條 翹出手肘版的版面。

(7) 右邊軟墊 安/換裝完成。