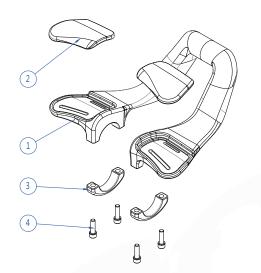

#### **Part**

- ① Clip-on body x1
- ② Elbow pad x2
- 3 Clamp x2
- 4 M5 scew x4 ( Length 22mm )

#### 零件名稱

- ① U型短把主體x1。
- ② 手肘靠墊x2。
- ③ 下蓋x2。
- ④ M5螺絲x4(22mm)。