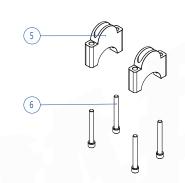

## Accessory (Optional)

- ⑤ 30mm Riserx2
- 6 M5 screw x4 (Length 50mm)

## 配件(須單獨購買)

- ⑤ 30mm墊片x2。
- ⑥ M5螺絲x4(50mm)。