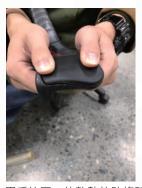

## The procedure of elbow pad replacement of Sirocco Aero mini

Cleanse the contact surface between elbow pad and chassis.

Remove the protective layer of the doublesided tape at the back of elbow pad.

Align the rib at the back of elbow pad with the groove of the Sirocco aero mini.

Press the elbow pad to squeeze the elbow pad into the groove.

Use steel ruler or similar tool to needlepick the rib of the elbow pad to ensure the elbow pad is thoroughly installed.

6 Repeat the procedure for both ribs.

### TTH-27軟墊,安/換裝步驟説明書

(1) 將手肘版擦拭乾淨。

(2) 將軟墊的雙面膠保護紙撕掉。

3 將軟墊放在手肘版上 . 並對準槽穴。

4 用手按壓,使軟墊的肋條確實 精準的進入手肘版的槽孔中。

5 用小鋼尺插入軟墊及手肘版間,將軟墊肋 條往上翹起,使肋條能高於手肘墊的表面。

6 短槽孔也要把肋條 翹出手肘版的版面。

(7) 右邊軟墊 安/換裝完成。